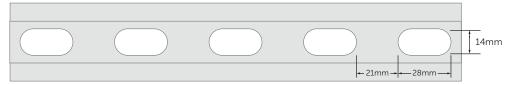

Finish

Hot Dip Galvanised ≥ 55µm

- Pack quantity 50 Supplied separately
- Conforms to BS 6946:1988
- Each length is marked Kora HPC for traceability
- Teeth for ease of channel nut installation
- Very high grade galvanisation