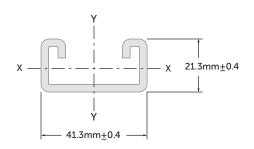

## 41mm x 21mm x 3m Heavy Gauge Slotted HDG Channel

Product Code: T021-513

Description

Slotted steel channel hot dip galvanised

Material

2.5mm thick steel

Dimensions

41mm x 21mm x 3m