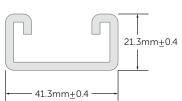

## 41mm x 21mm x 3m Heavy Gauge Slotted HDG Channel

Product Code: T021-513

Description

Slotted steel channel hot dip galvanised

Material

2.5mm thick steel

Dimensions

41mm x 21mm x 3m