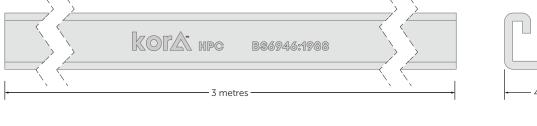

## 41mm x 21mm x 3m Heavy Gauge Slotted HDG Channel

Product Code: T021-513

Description

Slotted steel channel hot dip galvanised

Material

2.5mm thick steel

Dimensions

41mm x 21mm x 3m

Finish

Hot Dip Galvanised ≥ 55µm

- Pack quantity 50 Supplied separately
- Conforms to BS 6946:1988
- Each length is marked Kora HPC for traceability
- Teeth for ease of channel nut installation
- Very high grade galvanisation