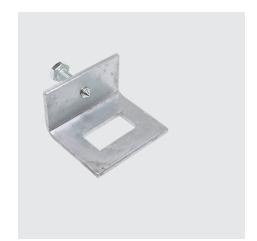

## **Channel Beam Clamp with Conepoint Bolt**

Product Code: T321-102 / T321-104 / T321-108

## **Description**

Window Beam Clamp supplied with M10x40mm 8.8HT BZP cone pointed bolt.

Safe working load 220kg (when installed as a pair)

| Product Code | T321-102   | T321-104   | T321-108   |
|--------------|------------|------------|------------|
| Channel Size | 41x21mm    | 41x41mm    | 41x82mm    |
| Material     | Mild Steel | Mild Steel | Mild Steel |
| Finish       | Galvanised | Galvanised | Galvanised |
| Height       | 67mm       | 87mm       | 128mm      |
| Width        | 80mm       | 80mm       | 80mm       |
| Depth        | 47mm       | 47mm       | 47mm       |
| Weight       | 313g       | 323g       | 407g       |
| Pack Qty     | 1          | 1          | 1          |