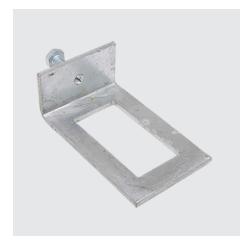

## **Channel Beam Clamp with Conepoint Bolt**

Product Code: T321-102 / T321-104 / T321-108

## **Description**

Window Beam Clamp supplied with M10x40mm 8.8HT BZP cone pointed bolt.

Safe working load 220kg (when installed as a pair)

| Product Code | T321-102   | T321-104   | T321-108   |
|--------------|------------|------------|------------|
| Channel Size | 41x21mm    | 41x41mm    | 41x82mm    |
| Material     | Mild Steel | Mild Steel | Mild Steel |
| Finish       | Galvanised | Galvanised | Galvanised |
| Height       | 67mm       | 87mm       | 128mm      |
| Width        | 80mm       | 80mm       | 80mm       |
| Depth        | 47mm       | 47mm       | 47mm       |
| Weight       | 313g       | 323g       | 407g       |
| Pack Qty     | 1          | 1          | 1          |