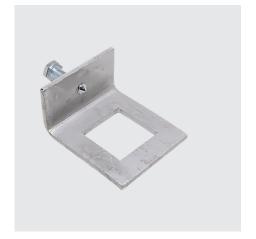

## **Channel Beam Clamp with Conepoint Bolt**

Product Code: T321-102 / T321-104 / T321-108

## **Description**

Window Beam Clamp supplied with M10x40mm 8.8HT BZP cone pointed bolt.

Safe working load 220kg (when installed as a pair)

| Product Code | T321-102   | T321-104   | T321-108   |
|--------------|------------|------------|------------|
| Channel Size | 41x21mm    | 41x41mm    | 41x82mm    |
| Material     | Mild Steel | Mild Steel | Mild Steel |
| Finish       | Galvanised | Galvanised | Galvanised |
| Height       | 67mm       | 87mm       | 128mm      |
| Width        | 80mm       | 80mm       | 80mm       |
| Depth        | 47mm       | 47mm       | 47mm       |
| Weight       | 313g       | 323g       | 407g       |
| Pack Qty     | 1          | 1          | 1          |