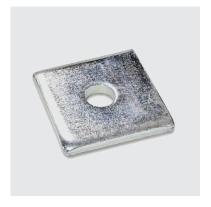

### **Description**

Kora square plate washers are used typically when fixing channel and bracketry. 5mm thick heavy duty washers offers extra rigidity and fixing strength where a heavier duty installation is required. Available in BZP and HDG finishes

### **Square Plates Washers - BZP**

| Product Code | Hole Size | Dimensions | Thickness | Weight | Box Qty |
|--------------|-----------|------------|-----------|--------|---------|
| N281-522     | M10       | 40x40mm    | 5mm       | 54g    | 100     |
| N281-420     | M8        | 40x40mm    | 3mm       | 37g    | 100     |
| N281-520     | M10       | 40x40mm    | 3mm       | 36g    | 100     |